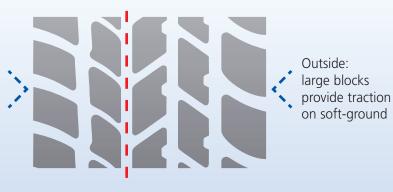

### BENEFITS OF THE X-CRANE THE HIGH-PERFORMANCE X-CRANE TREAD

- Shorter braking distances
- Greater versatility of use (roads and worksite approach routes) thanks to an asymmetric tread pattern
  - To derive fully benefit from the tread, the tyre should be mounted as indicated by the words "OUTSIDE VEHICULE FOR OPTIMUM HANDLING" on the tyre.

Inside: small blocks provide comfort and precision handling