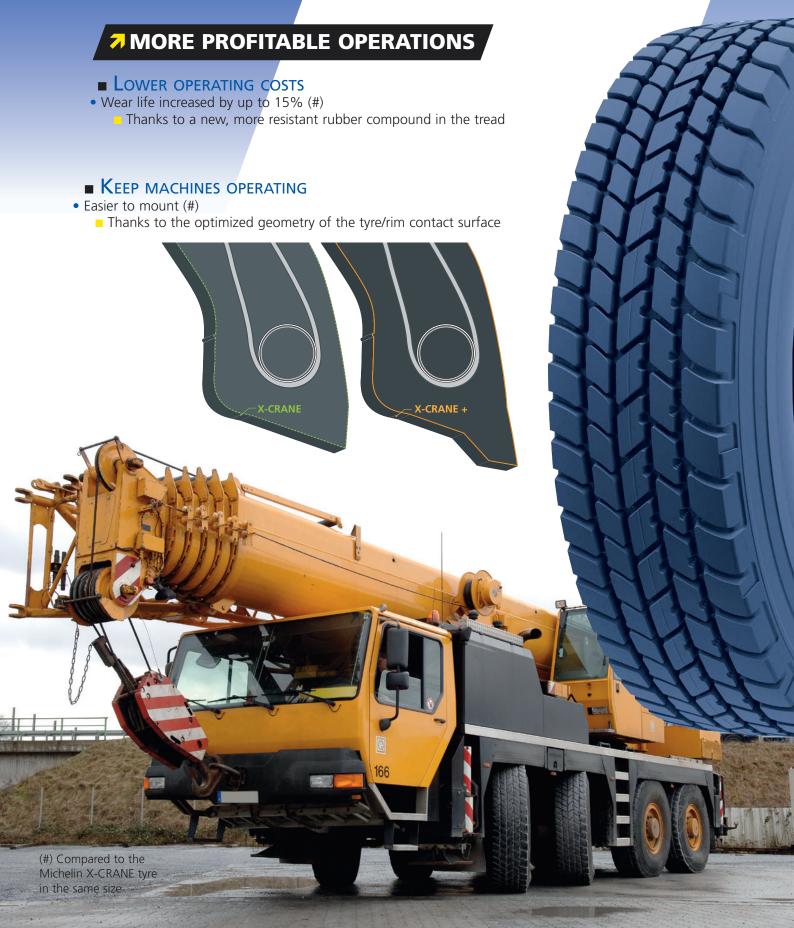

### ■ RELIABILITY

- Complies with STGO (##) standards
  - Thanks to a better resistance of the cables
- Thanks to the C² Technology
- Thanks to a longer-lasting bead area

STGO

Standard design

"C<sup>2</sup> technology" (square design)

### BENEFITS OF THE X-CRANE THE HIGH-PERFORMANCE X-CRANE TREAD

- Shorter braking distances
- Greater versatility of use (roads and worksite approach routes) thanks to an asymmetric tread pattern
  - To derive fully benefit from the tread, the tyre should be mounted as indicated by the words "OUTSIDE VEHICULE FOR OPTIMUM HANDLING" on the tyre.

Inside: small blocks provide comfort and precision handling