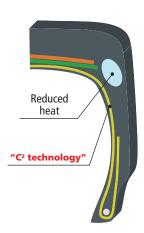

### ■ RELIABILITY

- Complies with STGO (##) standards
  - Thanks to a better resistance of the cables
- Thanks to the C² Technology
- Thanks to a longer-lasting bead area

STGO

Standard design

"C<sup>2</sup> technology" (square design)